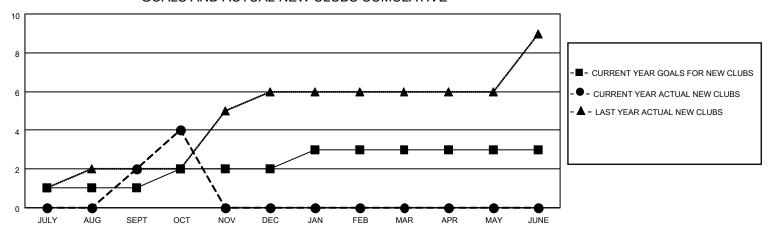

### GOALS AND ACTUAL NEW CLUBS CUMULATIVE

## District A 711

| Clubs                 |               |           |               | Members               |                         |                         |                                                    |
|-----------------------|---------------|-----------|---------------|-----------------------|-------------------------|-------------------------|----------------------------------------------------|
| RESULTS FOR 2021-2022 |               |           |               | RESULTS FOR 2021-2022 |                         |                         |                                                    |
| QUARTER               | NEW CLUB GOAL | NEW CLUBS | DROPPED CLUBS | QUARTER MEM           | IBER GROWTH NET<br>GOAL | MEMBER GROWTH<br>ACTUAL | DROPPED<br>MEMBERS ACTUAL<br>(including transfers) |
| JULY/AUG/SEPT         | 1             | 2         | 2             | JULY/AUG/SEPT         | 30                      | 135                     | 84                                                 |
| OCT/NOV/DEC           | 1             | 2         | 0             | OCT/NOV/DEC           | 40                      | 77                      | 21                                                 |
| JAN/FEB/MAR           | 1             | 0         | 0             | JAN/FEB/MAR           | 50                      | 0                       | 0                                                  |
| APR/MAY/JUNE          | 0             | 0         | 0             | APR/MAY/JUNE          | 40                      | 0                       | 0                                                  |