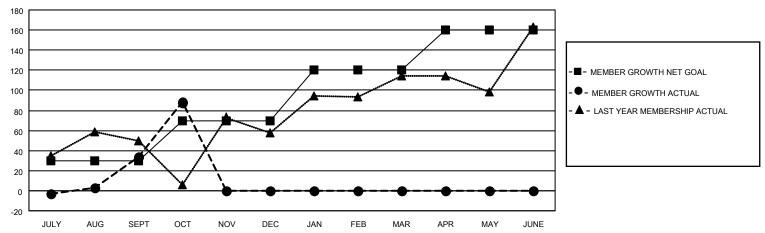

### GOALS AND ACTUAL MEMBERS CUMULATIVE

| DROPPED CLUBS: 2 |     | 25 CLUBS OF 88 ADDED 1 OR<br>MORE NEW MEMBERS | GENDER DISTRIBUTION                 |              |  |
|------------------|-----|-----------------------------------------------|-------------------------------------|--------------|--|
|                  |     | NORE NEW WEINDERS                             | MALE                                | 975 (56.36%) |  |
|                  |     |                                               | FEMALE                              | 755 (43.64%) |  |
| DROPPED MEMBERS  |     |                                               | NON BINARY                          | 0 (0.00%)    |  |
| DECEASED         | 2   |                                               | PREFER NOT TO ANSWER                | 0 (0.00%)    |  |
| CLUB CANCELLED   | 13  | CLICK HERE FOR CUMULATIVE                     | TOTAL FAMILY UNIT MEMBERS           | 363          |  |
| OTHER            | 90  | MEMBERSHIP DATA                               |                                     |              |  |
| TOTAL            | 105 |                                               | FAMILY MEMBERS PAYING HALF DUES 194 |              |  |
|                  |     |                                               |                                     |              |  |

## District A 711

| Clubs                 |               |           |               | Members               |                         |                         |                                                    |
|-----------------------|---------------|-----------|---------------|-----------------------|-------------------------|-------------------------|----------------------------------------------------|
| RESULTS FOR 2021-2022 |               |           |               | RESULTS FOR 2021-2022 |                         |                         |                                                    |
| QUARTER               | NEW CLUB GOAL | NEW CLUBS | DROPPED CLUBS | QUARTER MEM           | IBER GROWTH NET<br>GOAL | MEMBER GROWTH<br>ACTUAL | DROPPED<br>MEMBERS ACTUAL<br>(including transfers) |
| JULY/AUG/SEPT         | 1             | 2         | 2             | JULY/AUG/SEPT         | 30                      | 135                     | 84                                                 |
| OCT/NOV/DEC           | 1             | 2         | 0             | OCT/NOV/DEC           | 40                      | 77                      | 21                                                 |
| JAN/FEB/MAR           | 1             | 0         | 0             | JAN/FEB/MAR           | 50                      | 0                       | 0                                                  |
| APR/MAY/JUNE          | 0             | 0         | 0             | APR/MAY/JUNE          | 40                      | 0                       | 0                                                  |